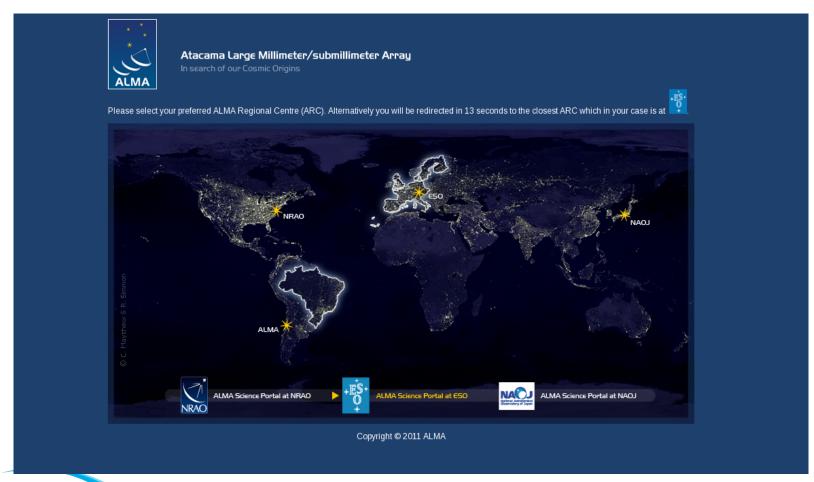

## **ALMA Science Portal**

Felix Stoehr ARC ESO Garching





# Landing page





## almascience.org





#### Science Portal

- Identical user-experience at all three sites
- One-stop-shop for ALMA science
- Role-dependent additional tools
- 3300 registered users in total, 250 000 page-views
- New software, layout changes, reorganization of the content
- New user-registration, forgot account/password



#### Science Portal

- List of Cycle 0 projects that have been (partly) observed
- First public data: 6<sup>th</sup> December 2012
- Check out the SV data page
- Data delivery through the Science Portal (Request Handler) soon

### Science Portal

- Please register early!
- Please send us comments and suggestions through the Helpdesk: it is your portal