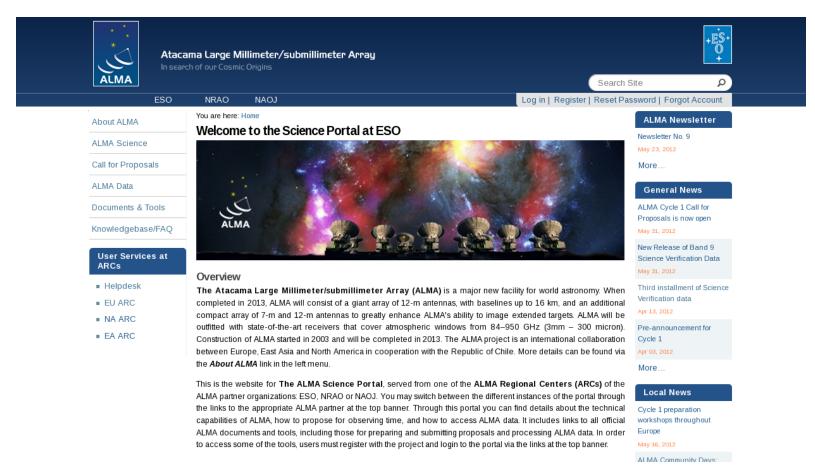

#### Science Portal

- Identical user-experience at all three sites
- One-stop-shop for ALMA science
- Role-dependent additional tools
- 3300 registered users in total, 250 000 page-views
- New software, layout changes, reorganization of the content
- New user-registration, forgot account/password